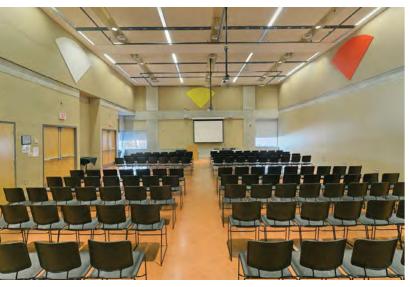

## **Tecumseh Auditorium**

## 2,400 square feet

The largest of our rooms offers high ceilings, a fully equipped audio visual system, and lots of versatility. Set-up theatre style this room is perfect for any kind of lecture or presentation. And it's perfect for a working lunch of up to 150 too.

## **Capacity and Style**

- Up to 19 round tables of 8 persons, seating 152
- Theatre style with 170 chairs
- Reception style holding 170 guests
- Hollow square for 50
- U-shape for 44

- 1 LCD projector and screen
- 1 PA system
- 3 Wireless microphones
- 1 Podium
- Bar set-up available\*
- Wireless/wired Internet