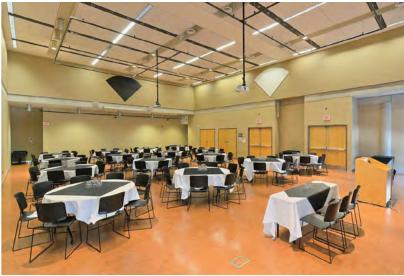

## **Tecumseh Auditorium**

## 2,400 square feet

The largest of our rooms offers high ceilings, a fully equipped audio visual system, and lots of versatility. Set-up theatre style this room is perfect for any kind of lecture or presentation. And it's perfect for a working lunch of up to 150 too.

## **Capacity and Style**

- Up to 19 round tables of 8 persons, seating 152
- Theatre style with 170 chairs
- Reception style holding 170 guests
- Hollow square for 50
- U-shape for 44

- 1 LCD projector and screen
- 1 PA system
- 3 Wireless microphones
- 1 Podium
- Bar set-up available\*
- Wireless/wired Internet